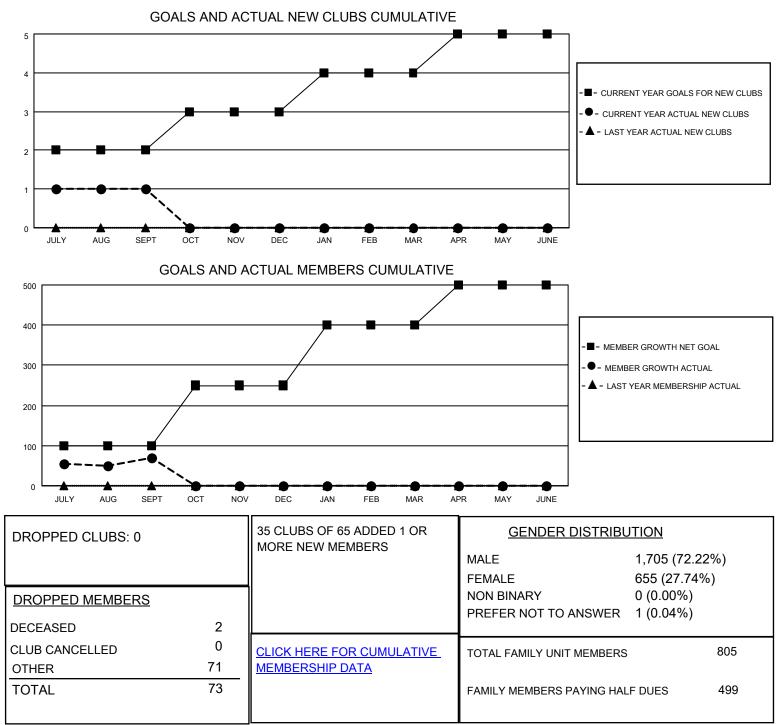

## LOCATION INDIA

District 324 K

Results as of: 9/30/2021

| Clubs                 |               |           |               | Members               |                        |                         |                                                    |
|-----------------------|---------------|-----------|---------------|-----------------------|------------------------|-------------------------|----------------------------------------------------|
| RESULTS FOR 2021-2022 |               |           |               | RESULTS FOR 2021-2022 |                        |                         |                                                    |
| QUARTER               | NEW CLUB GOAL | NEW CLUBS | DROPPED CLUBS | QUARTER MEM           | BER GROWTH NET<br>GOAL | MEMBER GROWTH<br>ACTUAL | DROPPED<br>MEMBERS ACTUAL<br>(including transfers) |
| JULY/AUG/SEPT         | 2             | 1         | 0             | JULY/AUG/SEPT         | 100                    | 148                     | 73                                                 |
| OCT/NOV/DEC           | 1             | 0         | 0             | OCT/NOV/DEC           | 150                    | 0                       | 0                                                  |
| JAN/FEB/MAR           | 1             | 0         | 0             | JAN/FEB/MAR           | 150                    | 0                       | 0                                                  |
| APR/MAY/JUNE          | 1             | 0         | 0             | APR/MAY/JUNE          | 100                    | 0                       | 0                                                  |